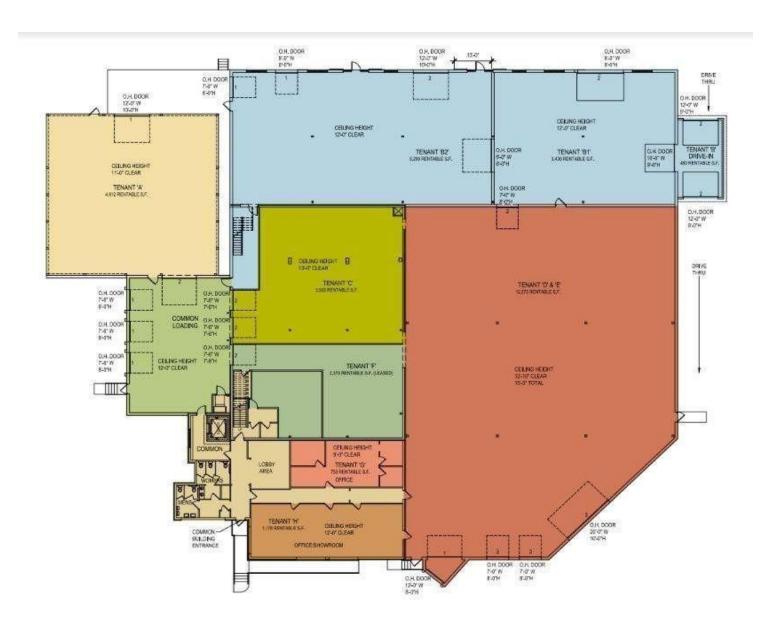

# For Lease

**Floorplan** 

2253 Highway 12 Baldwin, WI

## For Lease

APPROXIMATELY 6000 SF IN TOTAL

2253 Highway 12 Baldwin, WI