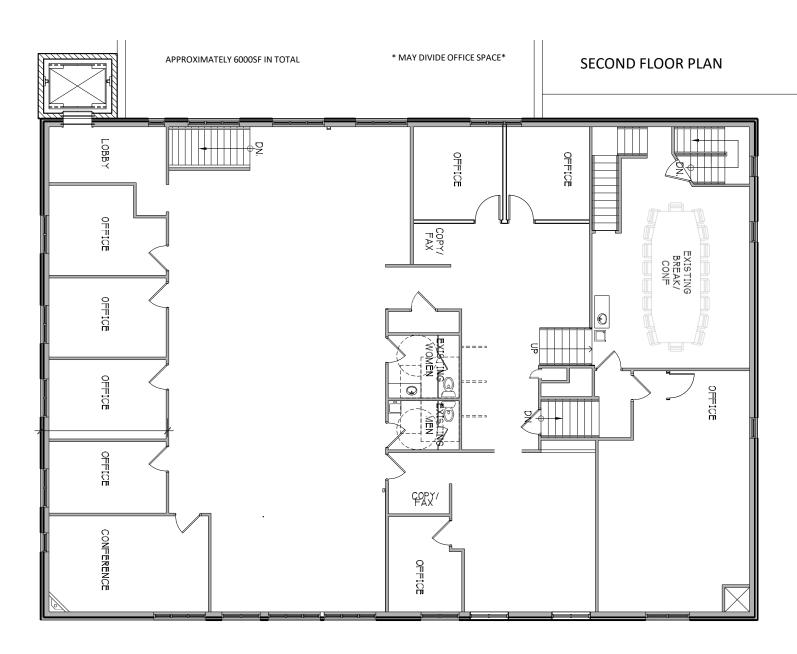

# For Lease

**Floorplan** 

2253 Highway 12 Baldwin, WI

## For Lease

APPROXIMATELY 6000 SF IN TOTAL

2253 Highway 12 Baldwin, WI