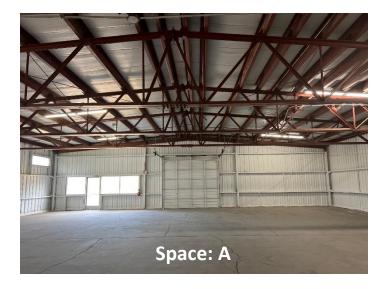

# For Lease

753 SF & Up Office/Showroom/ Warehouse

- 40,000 SF Light Industrial Building
- High Ceilings & New Windows
- New Asphalt Parking & Drives
- Dock & Drive In Doors
- 480 Volt 3 Phase Power
- Outside Storage
- Additional 60,000 SF Building on Site