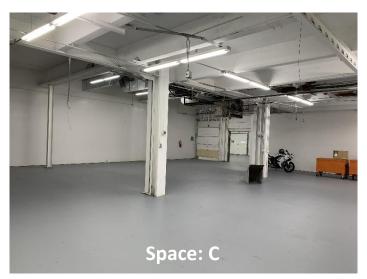

# For Lease

753 SF & Up Office/Showroom/ Warehouse

- 40,000 SF Light Industrial Building
- High Ceilings & New Windows
- New Asphalt Parking & Drives
- Dock & Drive In Doors
- 480 Volt 3 Phase Power
- Outside Storage
- Additional 60,000 SF Building on Site