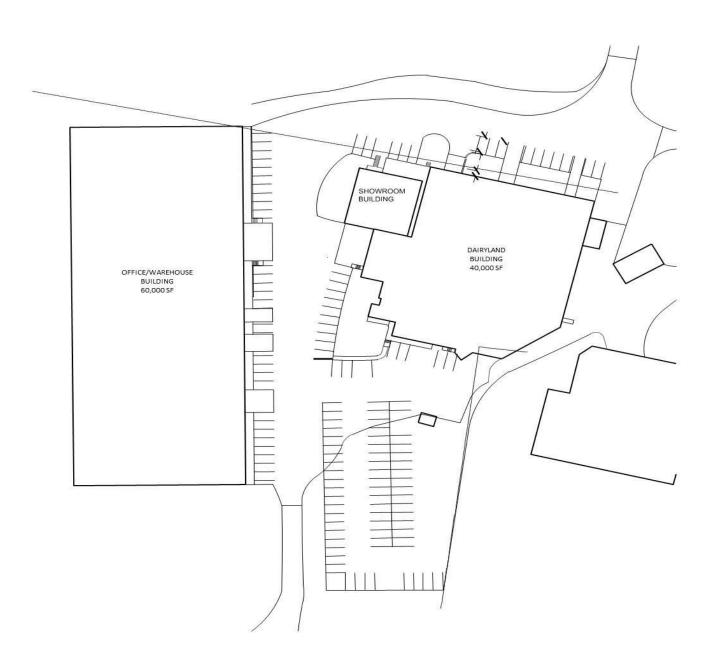

# For Lease

753 SF & Up Office/Showroom/ Warehouse

- 40,000 SF Light Industrial Building
- High Ceilings & New Windows
- New Asphalt Parking & Drives
- Dock & Drive In Doors
- 480 Volt 3 Phase Power
- Outside Storage
- Additional 60,000 SF Building on Site

Dairyland Building -2253 US Hwy 12 Baldwin, WI

For More Information Contact:

Kevin J. LaCasse 651.216.4858 (c) 651.430.2024 (o) klacasse@greystonecommercial.com

The information contained herein has been provided by the property owner or obtained from sources deemed reliable. Although the information is believed to be accurate, it is not guaranteed. The property is subject to price change, prior sale or lease and withdrawal from the market, without notice. Buyer is responsible to conduct its own due diligence, as this offering contains no representations or warranties.

2253 US Hwy 12 Baldwin, WI