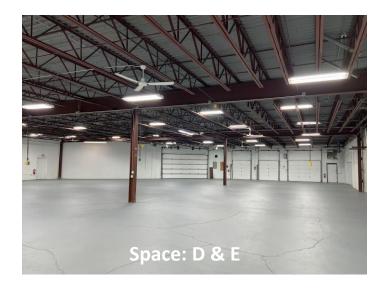

: Immediate
Lease Term: Negotiable

### **Square Feet Available:**

SF Available: 753 SF & Up

### Rates/SF:

Office: Contact Agent Showroom: Contact Agent Warehouse: Contact Agent

CAM: \$1.75 PSF

RE Tax: Included in CAM

Total Op Ex: \$1.75 PSF

Tenant Pays: Rent, CAM, Tax & Utilities

### **Building Data:**

Year Built: 1940/1979 Total SF: 40,000

Construction: Concrete Block & Brick

Docks/Drive-Ins: Nine (9) Docks; Two (2) Drive-Ins

Clear Height: Varies from 12' to 16'

HVAC: A/C - Office

HVAC: Gas Fired, Forced Air Heat

Electrical: 480 Volt, 3 Phase Power Available

\*\*All square footages are assumed to be approximate\*\*









For More Information Contact:

Kevin J LaCasse

651.216.4858 (c) 651.430.2024 (o)

klacasse@greystonecommercial.com



# 2253 Highway 12 Baldwin, WI









For More Information Contact:

Kevin J LaCasse 651.216.4858 (c) 651.430.2024 (o) klacasse@greystonecommercial.com



2253 Highway 12 Baldwin, WI









For More Information Contact:

Kevin J LaCasse 651.216.4858 (c) 651.430.2024 (o) klacasse@greystonecommercial.com



2253 Highway 12 Baldwin, WI

#### **Common Loading Area**



**West Loading Docks** 



Warehouse/Production



**Additional Parking** 



For More Information Contact:

Kevin J LaCasse 651.216.4858 (c) 651.430.2024 (o) klacasse@greystonecommercial.com

The information contained herein has been provided by the property owner or obtained from sources deemed reliable. Although the information is believed to be accurate, it is not guaranteed. The property is subject to price change, prior sale or lease and withdrawal f